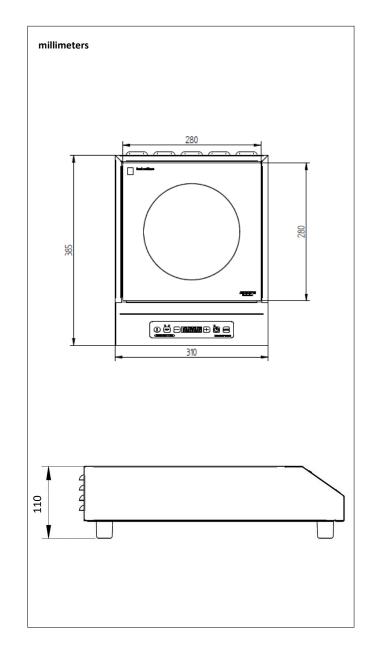

## **GLN 2500 PASTRY - ADV1870**

| TECHNICAL FEATURES   |                                                                                                                                                                                 |
|----------------------|---------------------------------------------------------------------------------------------------------------------------------------------------------------------------------|
| External structure   | AISI 304 stainless steel                                                                                                                                                        |
| Dimensions           | 310x385x110                                                                                                                                                                     |
| Power                | 2500W                                                                                                                                                                           |
| Cooking sur-<br>face | Vitroceramic glass.                                                                                                                                                             |
| Control panel        | Glass touches                                                                                                                                                                   |
| Amp                  | 11A                                                                                                                                                                             |
| Functions            | (On/Off, manual power and temperature setting (+/-) with 4 digits display, timer control and boost mode.  From 30°C to 140°C with 1°C step / from 140°C to 250°C with 5°C step. |
|                      | From 50 to 2500 W. Timer 99 minutes. Boost key                                                                                                                                  |
| Power supply         | 230 V;<br>208/240 V ;<br>AC 50 - 60 Hz                                                                                                                                          |
| Weight               | 4.4 kg kg / 9.70 lbs.                                                                                                                                                           |
| Standards            | Complies with European standards for safety of electrical appliances, for EMC, for Rohs and Intertek NSF & UL standards.                                                        |
| Details<br>& Options | Including a power cord and a washable filter (wash regularly).                                                                                                                  |