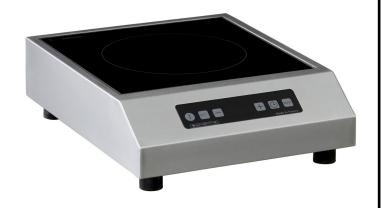

## **GLN 2500 PASTRY - ADV1870**

| TECHNICAL FEATURES   |                                                                                                                                                                                 |
|----------------------|---------------------------------------------------------------------------------------------------------------------------------------------------------------------------------|
| External structure   | AISI 304 stainless steel                                                                                                                                                        |
| Dimensions           | 310x385x110                                                                                                                                                                     |
| Power                | 2500W                                                                                                                                                                           |
| Cooking sur-<br>face | Vitroceramic glass.                                                                                                                                                             |
| Control panel        | Glass touches                                                                                                                                                                   |
| Amp                  | 11A                                                                                                                                                                             |
| Functions            | (On/Off, manual power and temperature setting (+/-) with 4 digits display, timer control and boost mode.  From 30°C to 140°C with 1°C step / from 140°C to 250°C with 5°C step. |
|                      | From 50 to 2500 W. Timer 99 minutes. Boost key                                                                                                                                  |
| Power supply         | 230 V;<br>208/240 V ;<br>AC 50 - 60 Hz                                                                                                                                          |
| Weight               | 4.4 kg kg / 9.70 lbs.                                                                                                                                                           |
| Standards            | Complies with European standards for safety of electrical appliances, for EMC, for Rohs and Intertek NSF & UL standards.                                                        |
| Details<br>& Options | Including a power cord and a washable filter (wash regularly).                                                                                                                  |